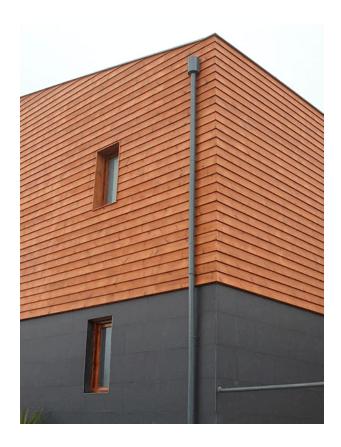

Finnish Lunawood Thermowood is a beautiful wood material produced using natural methods, heat and steam. Thermowood is dimensionally stable, resistant to decay and non toxic. It can be used for interior and exterior applications. Lunawood is an eco-friendly natural product, which is easy to machine and install.