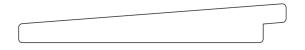

## Luna UYLS 20×140

- Dimensional stability
- Resin free
- Non-toxic
- Sustainable wood product
- All climates

| dimensions (mm) | 20x140            |
|-----------------|-------------------|
| class           | LunaThermo-D      |
| species         | Scandinavian pine |
| length (m)      | 3,6-5,1           |
| 1 m²            | 7,69 m            |