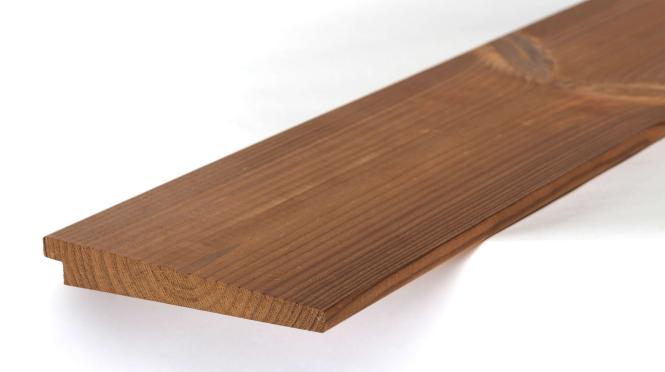

## Luna UYLS 20×140

- Dimensional stability
- Resin free
- Non-toxic
- Sustainable wood product
- All climates

| dimensions (mm) | 20x140            |
|-----------------|-------------------|
| class           | LunaThermo-D      |
| species         | Scandinavian pine |
| length (m)      | 3,6-5,1           |
| 1 m²            | 7,69 m            |