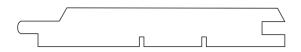

## Luna UTV 19×140

Also available: Luna UTV 19×92, Luna UTV 19×117

- Dimensional stability
- Resin free
- Non-toxic
- Sustainable wood product
- All climates

| dimensions (mm) | 19x140            |
|-----------------|-------------------|
| class           | LunaThermo-D      |
| species         | Scandinavian pine |
| length (m)      | 3,6-5,1           |
| 1 m²            | 7,69 m            |