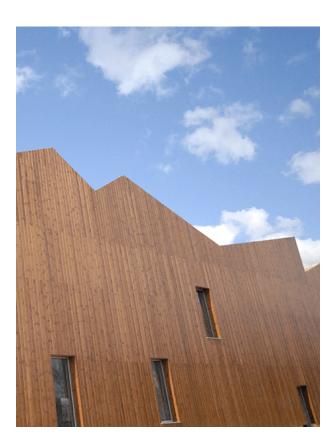

Finnish Lunawood Thermowood is a beautiful wood material produced using natural methods, heat and steam. Thermowood is dimensionally stable, resistant to decay and non toxic. It can be used for interior and exterior applications. Lunawood is an eco-friendly natural product, which is easy to machine and install.