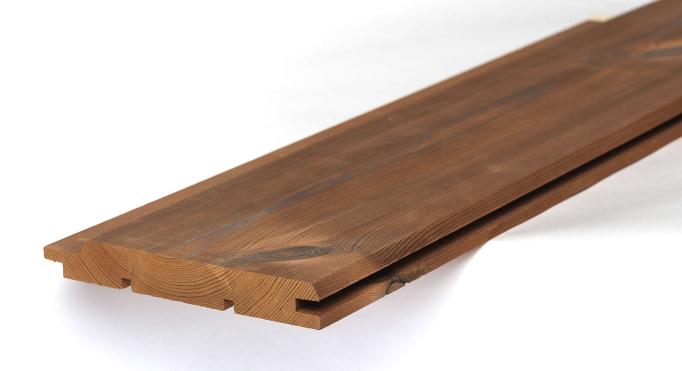

## Luna UTV 19×140

Also available: Luna UTV 19×92, Luna UTV 19×117

- Dimensional stability
- Resin free
- Non-toxic
- Sustainable wood product
- All climates

| dimensions (mm) | 19x140            |
|-----------------|-------------------|
| class           | LunaThermo-D      |
| species         | Scandinavian pine |
| length (m)      | 3,6-5,1           |
| 1 m²            | 7,69 m            |