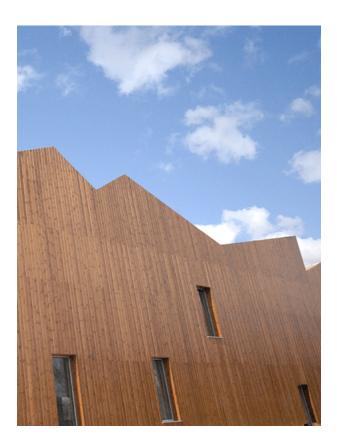

Finnish Lunawood Thermowood is a beautiful wood material produced using natural methods, heat and steam. Thermowood is dimensionally stable, resistant to decay and non toxic. It can be used for interior and exterior applications. Lunawood is an eco-friendly natural product, which is easy to machine and install.