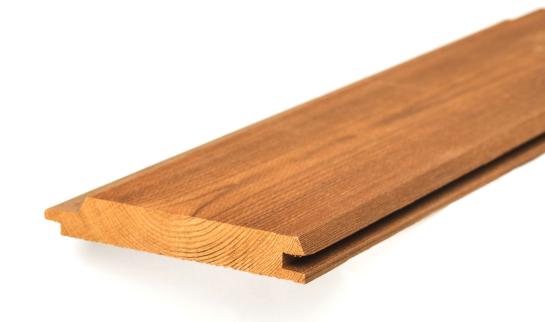

## Luna UTV Fine Roughened 21×142

- Special embossed surface
- Dimensional stability
- Resin free
- Non-toxic
- Sustainable wood product
- All climates

| dimensions (mm) | 21x142            |
|-----------------|-------------------|
| class           | LunaThermo-D      |
| species         | Scandinavian pine |
| length (m)      | 3,6-5,1           |
| 1 m²            | 7,58 m            |