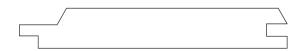

## Luna UTV Fine Roughened 21×142

- Special embossed surface
- Dimensional stability
- Resin free
- Non-toxic
- Sustainable wood product
- All climates

| dimensions (mm) | 21x142            |
|-----------------|-------------------|
| class           | LunaThermo-D      |
| species         | Scandinavian pine |
| length (m)      | 3,6-5,1           |
| 1 m²            | 7,58 m            |